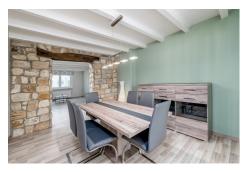

## DESCRIPTION

House Dream exclusively offers this beautiful 3-bedroom house with the possibility of a fourth bedroom in the attic, located in Leudelange in a quiet, pleasant village. Close to all amenities (supermarkets, local and international schools, crèches and freeways), the property is located in a quiet, well-connected environment just 10 minutes from Luxembourg-City and Cloche d'or.lt is composed as follows:First floor :Entrance hall Garage for one car Boiler roomAccess to garden1st floor :A Large kitchen (18.09m2) with direct access to a winter garden (20.73m2) and beautiful garden. Living room (22.41m2) leading to dining room (15.25m2) with direct access to winter garden and garden.Separate toilet2nd floor :Night hall3 large bedroomsBathroom with bath, shower, washbasin and toiletAttic with potential for a fourth bedroom.To complete this property, there's a garage for 1 car, a cellar, a utility room and a laundry room. There's also a very pleasant garden.Don't hesitate to contact us if you...