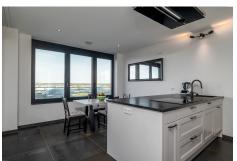

### **DESCRIPTION**

House Dream presents this elegant two-bedroom (15m2 & Dream; 13.3m2) 84m² apartment with 6.1m² balcony, exclusively for rent. Located on the 2nd floor of the prestigious "Tours Zenith" residence in Gasperich/Cloche d'Or, offering breathtaking views of Luxembourg City and the Kirchberg. The owners are open to accepting pets. You'll benefit from excellent connections, not only to Luxembourg City and Kirchberg, but also soon with a direct streetcar line to the airport. Residents of "Zenith Towers" also have exclusive access to a private gym, swimming pool and wellness area. Don't miss this unique opportunity to rent a remarkable property in one of Luxembourg's most sought-after districts. The property comprises Entrance hall Fitted kitchen opening onto a dining room and living room opening onto a balcony2 bedrooms Bathroom with shower, WC and washbasin WC with washbasin The property also features a private indoor parking space Agency fees are to be shared equally between owners and tenants. Don't hes...