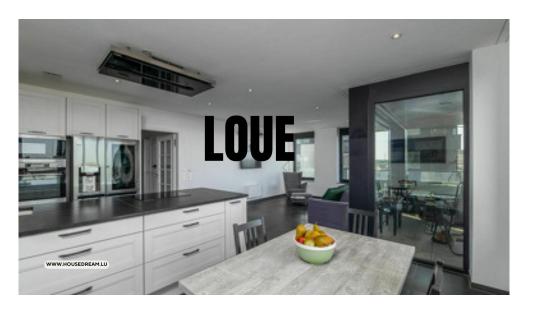

### **DESCRIPTION**

House Dream presents this elegant two-bedroom (15m2 & Dream; 13.3m2) 84m² apartment with 6.1m² balcony, exclusively for rent. Located on the 2nd floor of the prestigious "Tours Zenith" residence in Gasperich/Cloche d'Or, offering breathtaking views of Luxembourg City and the Kirchberg. The owners are open to accepting pets. You'll benefit from excellent connections, not only to Luxembourg City and Kirchberg, but also soon with a direct streetcar line to the airport. Residents of "Zenith Towers" also have exclusive access to a private gym, swimming pool and wellness area. Don't miss this unique opportunity to rent a remarkable property in one of Luxembourg's most sought-after districts. The property comprises Entrance hall Fitted kitchen opening onto a dining room and living room opening onto a balcony2 bedrooms Bathroom with shower, WC and washbasin WC with washbasin The property also features a private indoor parking space Agency fees are to be shared equally between owners and tenants. Don't hes...