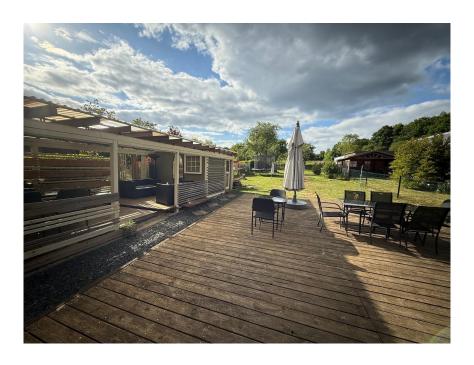

#### **DESCRIPTION**

House Dream offers you this exclusive, detached house with a total surface area of 250m², including approx. 178m² of living space, set on 8.13 ares of land. Located in Linger, in the commune of Bascharage, this property is in the heart of a quiet, pleasant village. Its verdant location will win you over, offering its occupants a privileged quality of life.Close to all amenities (supermarkets, crèches, parks), the property is located in a well-connected environment just 26 min from Luxembourg City and Kirchberg. Quick access to motorways.The property comprisesGarden level :CellarLaundry roomUtility roomA space adjoining the house can be converted into a garage if required.First floorEntrance hallFitted kitchen opening onto living/dining room with wood-burning stove, offering a warm and inviting space. A lovely, bright veranda, a real additional living space, giving access to a terrace ideal for outdoor meals and a peaceful garden.Separate toilet with washbasin1st floor :Night hallTwo be...