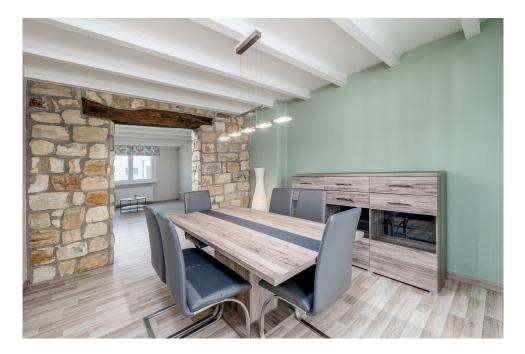

## DESCRIPTION

House Dream exclusively offers this beautiful 3-bedroom house with the possibility of a fourth bedroom in the attic, located in Leudelange in a quiet, pleasant village. The advantages of the village are its proximity to all amenities (supermarkets, pharmacy, Zone 30 (space share), local and international schools, streetcar in the next few years, crèches and freeways). The property is located in a quiet, well-connected environment just 10 minutes from Luxembourg City and Cloche d'or.lt comprisesFirst floor :Entrance hall Garage for one car Boiler roomAccess to garden1st floor:A Large kitchen (18.09m2) with direct access to a winter garden (20.73m2) and beautiful garden. Living room (22.41m2) leading to dining room (15.25m2) with direct access to winter garden and garden.Separate toilet2nd floor :Night hall3 large bedroomsBathroom with bath, shower, washbasin and toiletAn attic with the possibility of making a fourth bedroom and a shower in the cellar, or a small bathroom. To complete th...