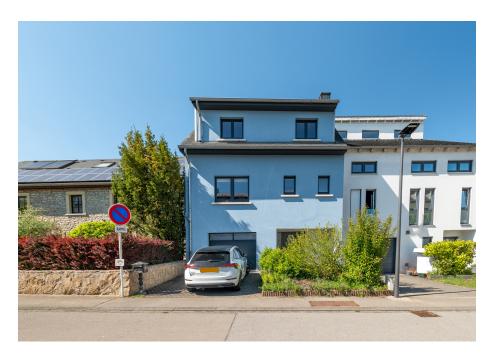

Twin house 172m<sup>2</sup> 3 Bedroom(s) Leudelange

# DESCRIPTION

House Dream exclusively offers this beautiful 3-bedroom house with the possibility of a fourth bedroom in the attic, located in Leudelange in a quiet, pleasant village. The advantages of the village are its proximity to all amenities (supermarkets, pharmacy, Zone 30 (space share), local and international schools, streetcar in the next few years, crèches and freeways). The property is located in a quiet, well-connected environment just 10 minutes from Luxembourg-City and Cloche d'or.lt comprisesFirst floor :Entrance hall Garage for one car Boiler roomAccess to garden1st floor:A Large kitchen (18.09m2) with direct access to a winter garden (20.73m2) and beautiful garden. Living room (22.41m2) leading to dining room (15.25m2) with direct access to winter garden and garden.Separate toilet2nd floor :Night hall3 large bedroomsBathroom with bath, shower, washbasin and toiletAn attic with the possibility of making a fourth bedroom and a shower in the cellar, or a small bathroom. To complete th...

### **CHARACTERISTICS**

Number of pieces : -Nb. chamber (s) : 3 Area : 172m<sup>2</sup> Nb. of bathrooms : 1 Equipped kitchen : Oui

A House dream

- 14/16 rue Michel Rodange L-2430
- 27 77 00 78
- 🖂 contact@housedream.lu
- https://www.housedream.lu/en/detail-1117