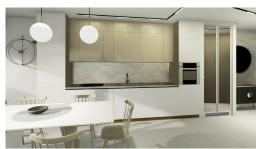

### **CHARACTERISTICS**

Number of pieces: -Nb. chamber (s): -Area: 131m<sup>2</sup> Nb. of bathrooms: -Equipped kitchen: Non