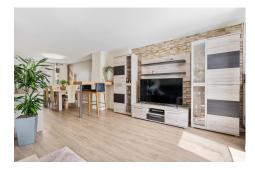

## 795 000€

DESCRIPTION

House Dream real estate agency exclusively offers this charming +-130m<sup>2</sup> house entirely renovated in 2022. New roof with high-quality insulation, repainted and insulated facade at the rear of the property, fully painted house inside, new doors, and new stairs in the hallway. The property is close to all amenities, 5 minutes' drive from the freeway, 10 minutes' walk from the pedestrian zone with large terraces, stores, pharmacies, bakeries, butchers and restaurants. It's also close to direct bus routes to Kirchberg and Luxembourg City.The house is composed as follows:GROUND FLOOR:Entrance hallFitted kitchen (4 years old) opening onto a covered terrace.Living/dining room Second floor:2 bedrooms Shower room with washbasin and WCSecond floorIndependent studio with kitchen, WC and shower room opening onto the bedroom.Basement and street levelGarage for one carLaundry room Gas boilerCellarGarden and terrace access.Agency fees payable by seller.Don't hesitate to contact us if you have a proper...